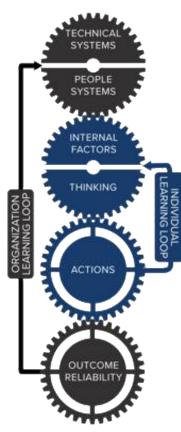

## The Human Factors Framework

#### **TECHNICAL SYSTEMS**

- engineering
- process
- equipment
- safety management system

#### **PEOPLE SYSTEMS**

- work team
- supervisory skills
- organizational culture

#### **OUTCOME RELIABILITY**

- health, safety, environment
- production
- quality
- organizational performance

## INTERNAL FACTOR

- fatigue
- illness
- distraction
- overconfidence

#### THINKING

- decision-making
- autopilot
- attention
- habits

#### ACTIONS

- behaviors
- accuracy/errors
- risk perception
- relying on memory

|    | Leadership and                               | Evidenced Practical                                                                                                                                                                                                                                                                      |
|----|----------------------------------------------|------------------------------------------------------------------------------------------------------------------------------------------------------------------------------------------------------------------------------------------------------------------------------------------|
|    | Organization                                 | Application in Safety                                                                                                                                                                                                                                                                    |
|    |                                              |                                                                                                                                                                                                                                                                                          |
| ۲S | Leadership:<br>People Systems                | Leadership Commitment<br>Vision/Policies/Principles<br>Safety Climate and Culture<br>Employee Engagement<br>Communication                                                                                                                                                                |
|    | Linked Organizational<br>People Systems      | Performance Management<br>Strategy/Goals/Objectives<br>Organization/Structure                                                                                                                                                                                                            |
|    | Supervisor and Front-<br>Line People Systems | Internal Factors –Decision Making<br>Supervisory Skills<br>Training / Capacity Building / On-<br>boarding<br>Individual Performance Management                                                                                                                                           |
|    | Programs and                                 |                                                                                                                                                                                                                                                                                          |
|    | Processes                                    |                                                                                                                                                                                                                                                                                          |
|    | Technical Systems                            | Audit Program<br>Operating Procedures<br>Metrics Analysis<br>MoC<br>Contractor Leadership And<br>Management<br>Incident Management<br>Hazard / Risk Control<br>Information Management<br>HF in the SMS<br>HF Leading Indicators<br>HF in the Design of Safety Processes<br>SIF Potential |