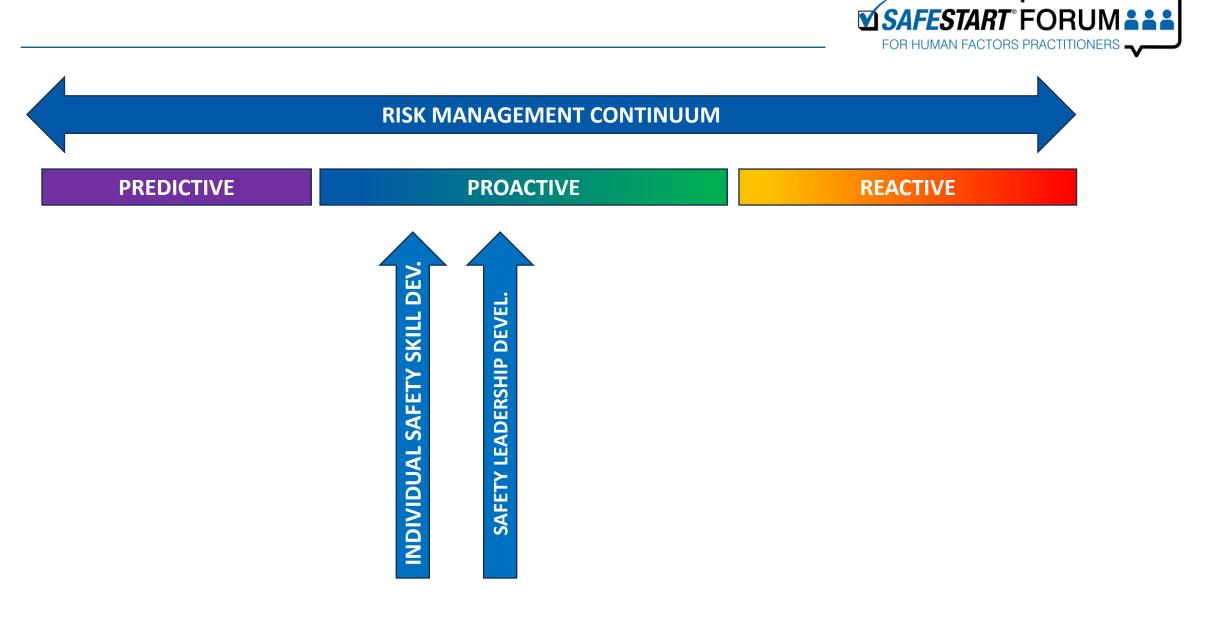

### **RISK MANAGEMENT CONTINUUM**

| PREDICTIVE | PROACTIVE | REACTIVE |
|------------|-----------|----------|

| Our systems are effective at improving safety conditions |                                                                                                                                   |  |  |  |
|----------------------------------------------------------|-----------------------------------------------------------------------------------------------------------------------------------|--|--|--|
|                                                          |                                                                                                                                   |  |  |  |
|                                                          | Strongly Disagree                                                                                                                 |  |  |  |
|                                                          |                                                                                                                                   |  |  |  |
|                                                          | Disagree                                                                                                                          |  |  |  |
|                                                          |                                                                                                                                   |  |  |  |
|                                                          | Neutral                                                                                                                           |  |  |  |
|                                                          |                                                                                                                                   |  |  |  |
|                                                          | Agree                                                                                                                             |  |  |  |
|                                                          |                                                                                                                                   |  |  |  |
|                                                          | Strongly Agree                                                                                                                    |  |  |  |
|                                                          | Start the presentation to see live content. For screen share software, share the entire screen. Get help at <b>pelley com/app</b> |  |  |  |

# RISK MANAGEMENT CONTINUUM PREDICTIVE PROACTIVE REACTIVE

| Leaders here are effective role models for 'walking the talk' for safety |                                                                                                                                   |  |  |  |  |
|--------------------------------------------------------------------------|-----------------------------------------------------------------------------------------------------------------------------------|--|--|--|--|
|                                                                          |                                                                                                                                   |  |  |  |  |
|                                                                          | Strongly Disagree                                                                                                                 |  |  |  |  |
|                                                                          |                                                                                                                                   |  |  |  |  |
|                                                                          | Disagree                                                                                                                          |  |  |  |  |
|                                                                          |                                                                                                                                   |  |  |  |  |
|                                                                          | Neutral                                                                                                                           |  |  |  |  |
|                                                                          |                                                                                                                                   |  |  |  |  |
|                                                                          | Agree                                                                                                                             |  |  |  |  |
|                                                                          |                                                                                                                                   |  |  |  |  |
|                                                                          | Strongly Agree                                                                                                                    |  |  |  |  |
|                                                                          | Start the presentation to see live content. For screen share software, share the entire screen. Get help at <b>polley com/app</b> |  |  |  |  |