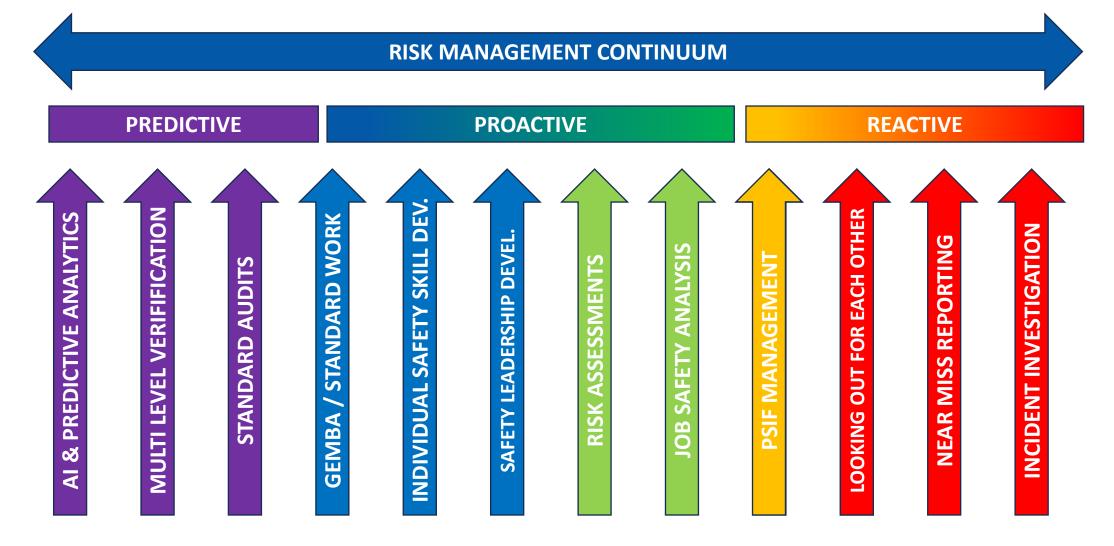

### **RISK MANAGEMENT CONTINUUM**

| PREDICTIVE | PROACTIVE | REACTIVE |
|------------|-----------|----------|

| Our systems are effective at improving safety conditions |                                                                                                                                   |  |  |  |
|----------------------------------------------------------|-----------------------------------------------------------------------------------------------------------------------------------|--|--|--|
|                                                          |                                                                                                                                   |  |  |  |
|                                                          | Strongly Disagree                                                                                                                 |  |  |  |
|                                                          |                                                                                                                                   |  |  |  |
|                                                          | Disagree                                                                                                                          |  |  |  |
|                                                          |                                                                                                                                   |  |  |  |
|                                                          | Neutral                                                                                                                           |  |  |  |
|                                                          |                                                                                                                                   |  |  |  |
|                                                          | Agree                                                                                                                             |  |  |  |
|                                                          |                                                                                                                                   |  |  |  |
|                                                          | Strongly Agree                                                                                                                    |  |  |  |
|                                                          | Start the presentation to see live content. For screen share software, share the entire screen. Get help at <b>pelley com/app</b> |  |  |  |

# RISK MANAGEMENT CONTINUUM PREDICTIVE PROACTIVE REACTIVE

| Leaders here are effective role models for 'walking the talk' for safety |                                                                                                                                   |  |  |  |  |
|--------------------------------------------------------------------------|-----------------------------------------------------------------------------------------------------------------------------------|--|--|--|--|
|                                                                          |                                                                                                                                   |  |  |  |  |
|                                                                          | Strongly Disagree                                                                                                                 |  |  |  |  |
|                                                                          |                                                                                                                                   |  |  |  |  |
|                                                                          | Disagree                                                                                                                          |  |  |  |  |
|                                                                          |                                                                                                                                   |  |  |  |  |
|                                                                          | Neutral                                                                                                                           |  |  |  |  |
|                                                                          |                                                                                                                                   |  |  |  |  |
|                                                                          | Agree                                                                                                                             |  |  |  |  |
|                                                                          |                                                                                                                                   |  |  |  |  |
|                                                                          | Strongly Agree                                                                                                                    |  |  |  |  |
|                                                                          | Start the presentation to see live content. For screen share software, share the entire screen. Get help at <b>polley com/app</b> |  |  |  |  |