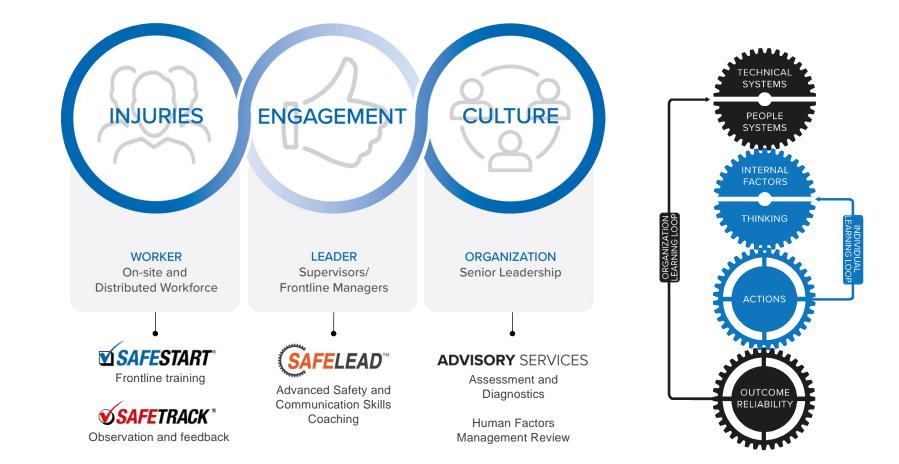

## The Human Factors Framework

#### **TECHNICAL SYSTEMS**

- engineering
- process
- equipment
- safety management system

#### **PEOPLE SYSTEMS**

- work team
- supervisory skills
- organizational culture

#### **OUTCOME RELIABILITY**

- health, safety, environment
- production
- quality
- organizational performance

## INTERNAL FACTOR

- fatigue
- illness
- distraction
- overconfidence

#### THINKING

- decision-making
- autopilot
- attention
- habits

#### ACTIONS

- behaviors
- accuracy/errors
- risk perception
- relying on memory

|    | Leadership and                               | Evidenced Practical                                                                                                                                                                                                                                                                      |
|----|----------------------------------------------|------------------------------------------------------------------------------------------------------------------------------------------------------------------------------------------------------------------------------------------------------------------------------------------|
|    | Organization                                 | Application in Safety                                                                                                                                                                                                                                                                    |
|    |                                              |                                                                                                                                                                                                                                                                                          |
| ۲S | Leadership:<br>People Systems                | Leadership Commitment<br>Vision/Policies/Principles<br>Safety Climate and Culture<br>Employee Engagement<br>Communication                                                                                                                                                                |
|    | Linked Organizational<br>People Systems      | Performance Management<br>Strategy/Goals/Objectives<br>Organization/Structure                                                                                                                                                                                                            |
|    | Supervisor and Front-<br>Line People Systems | Internal Factors –Decision Making<br>Supervisory Skills<br>Training / Capacity Building / On-<br>boarding<br>Individual Performance Management                                                                                                                                           |
|    | Programs and                                 |                                                                                                                                                                                                                                                                                          |
|    | Processes                                    |                                                                                                                                                                                                                                                                                          |
|    | Technical Systems                            | Audit Program<br>Operating Procedures<br>Metrics Analysis<br>MoC<br>Contractor Leadership And<br>Management<br>Incident Management<br>Hazard / Risk Control<br>Information Management<br>HF in the SMS<br>HF Leading Indicators<br>HF in the Design of Safety Processes<br>SIF Potential |