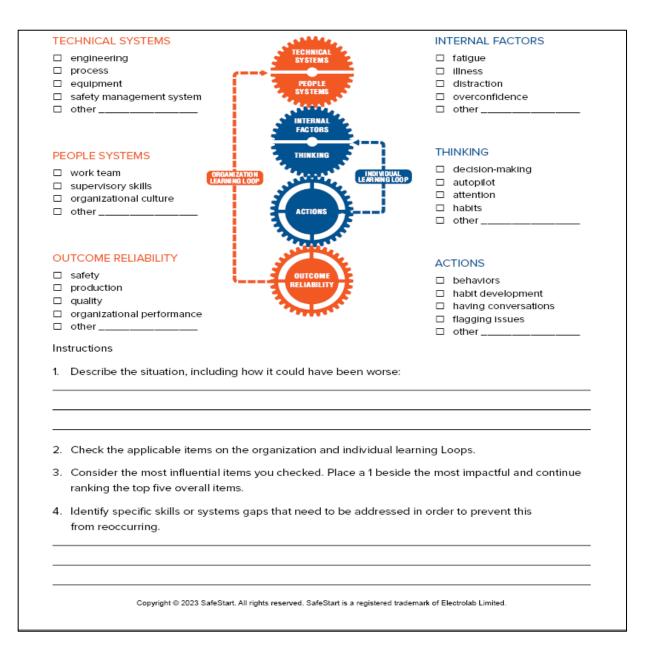

## The Human Factors Framework

#### **TECHNICAL SYSTEMS**

- engineering
- process
- equipment
- safety management system

#### **PEOPLE SYSTEMS**

- work team
- supervisory skills
- organizational culture

#### **OUTCOME RELIABILITY**

- health, safety, environment
- production
- quality
- organizational performance

## INTERNAL FACTOR

- fatigue
- illness
- distraction
- overconfidence

#### THINKING

- decision-making
- autopilot
- attention
- habits

#### ACTIONS

- behaviors
- accuracy/errors
- risk perception
- relying on memory

|    | Leadership and                               | Evidenced Practical                                                                                                                                                                                                                                                                      |
|----|----------------------------------------------|------------------------------------------------------------------------------------------------------------------------------------------------------------------------------------------------------------------------------------------------------------------------------------------|
|    | Organization                                 | Application in Safety                                                                                                                                                                                                                                                                    |
|    |                                              |                                                                                                                                                                                                                                                                                          |
| ۲S | Leadership:<br>People Systems                | Leadership Commitment<br>Vision/Policies/Principles<br>Safety Climate and Culture<br>Employee Engagement<br>Communication                                                                                                                                                                |
|    | Linked Organizational<br>People Systems      | Performance Management<br>Strategy/Goals/Objectives<br>Organization/Structure                                                                                                                                                                                                            |
|    | Supervisor and Front-<br>Line People Systems | Internal Factors –Decision Making<br>Supervisory Skills<br>Training / Capacity Building / On-<br>boarding<br>Individual Performance Management                                                                                                                                           |
|    | Programs and                                 |                                                                                                                                                                                                                                                                                          |
|    | Processes                                    |                                                                                                                                                                                                                                                                                          |
|    | Technical Systems                            | Audit Program<br>Operating Procedures<br>Metrics Analysis<br>MoC<br>Contractor Leadership And<br>Management<br>Incident Management<br>Hazard / Risk Control<br>Information Management<br>HF in the SMS<br>HF Leading Indicators<br>HF in the Design of Safety Processes<br>SIF Potential |